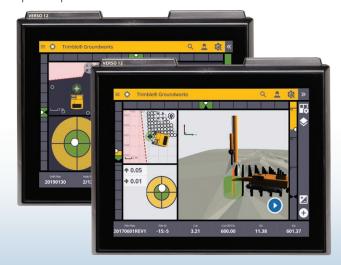

#### **TRIMBLE VERSO 12 DISPLAY**

#### Keep your machines working. Not waiting.

Your machines can be up and running 24/7 with the rugged and fully connected Trimble VERSO 12 and Trimble Groundworks Software. The easy-to-read touch screen makes navigation simple and quick.

- Rugged VERSO 12 display
- Clearly see avoidance zones for safer worksites
- Configurable views
- Easy to use, intuitive interface
- Modern colorful graphics

Part of the Trimble Connected Site® portfolio, Trimble Groundworks is an integrated solution that brings the office and the field together to give you less rework, more productivity, and best of all — more profitability.