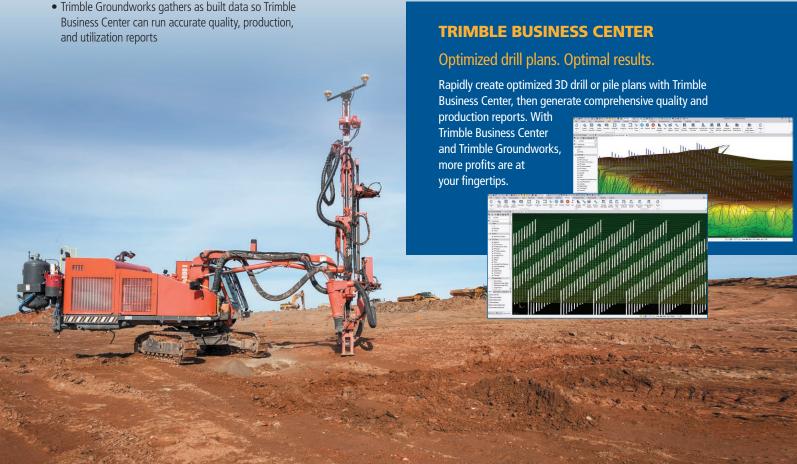

- Trimble Business Center creates and manages design data to avoid costly mistakes
- Connected Community allows design data to be shared in the cloud and ensures operators are always working with the most recent information