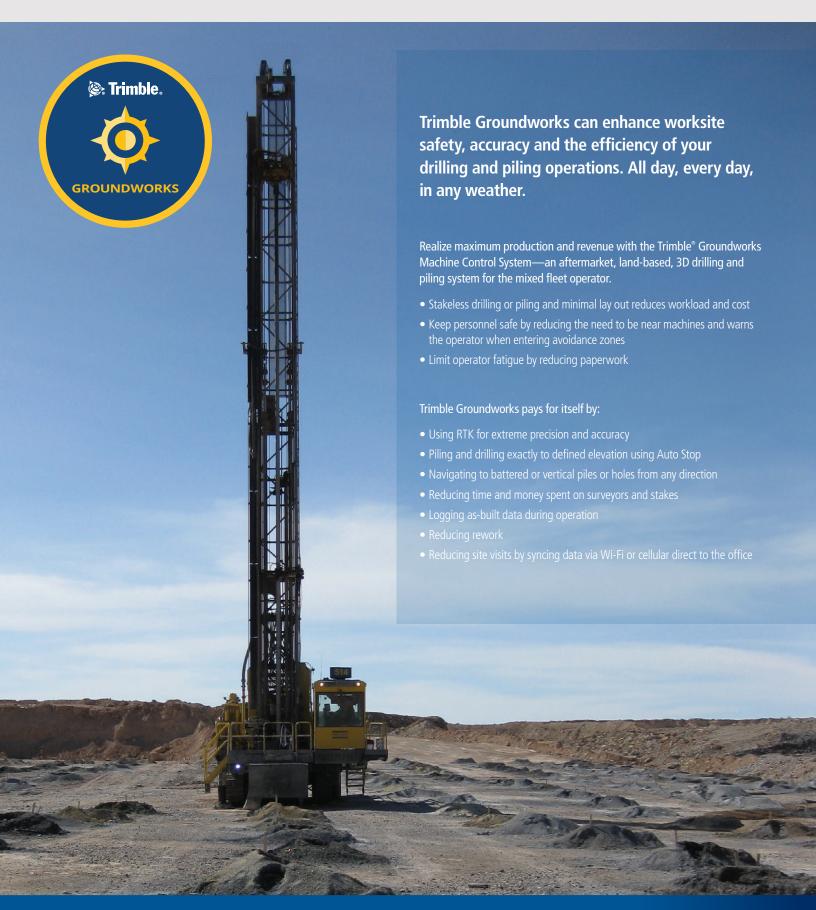

## **TRIMBLE GROUNDWORKS**

### MACHINE CONTROL SYSTEM FOR DRILLING AND PILING





# **OPTIMIZE DRILLING AND PILING**

PRODUCTION AND REVENUE

#### **TRIMBLE VERSO 12 DISPLAY**

#### Keep your machines working. Not waiting.

Your machines can be up and running 24/7 with the rugged and fully connected Trimble VERSO 12 and Trimble Groundworks Software. The easy-to-read touch screen makes navigation simple and quick.

- Rugged VERSO 12 display
- Clearly see avoidance zones for safer worksites
- Configurable views
- Easy to use, intuitive interface
- Modern colorful graphics

Part of the Trimble Connected Site® portfolio, Trimble Groundworks is an integrated solution that brings the office and the field together to give you less rework, more productivity, and best of all — more profitability.

- Trimble Business Center creates and manages design data to avoid costly mist