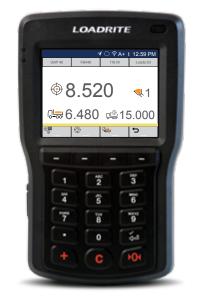

+ + + + +

When it gets busy and the pressure is on, ease of use helps improve precision

- 100% larger display (than other LOADRITE scales)
- Color touch screen for faster menu navigation and interaction
- External keyboard input (or Android device charging) via USB port

### **BIGGER SCREEN**

5.7" size screen is twice the size of previous generation LOADRITE products with both touch and durable button interaction