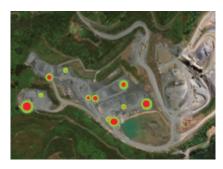

### SMARTER DATA MANAGEMENT

- In-cab performance KPIs (ton/ hour, tons, truck count) to help operators monitor performance and achieve daily targets
- Access to site production and operator performance KPIs anywhere, anytime on your mobile device\*
- Visualize loadout performance with heatmaps\*
- Never lose a load ticket again.
  eTickets send load information to your customer's email\*
- Track location and distance traveled with built-in GPS\*
- Easy InsightHQ connectivity with built-in WiFi

### **SMART LOCATIONS**

Track loading locations to monitor incorrect stockpile or truck loading.