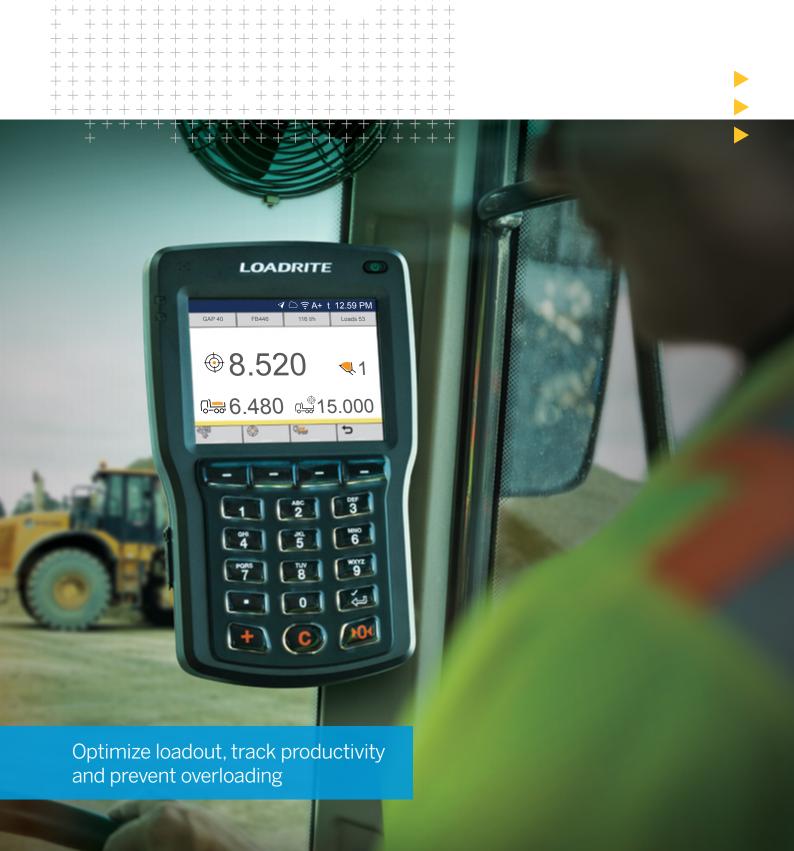

### SMARTER DATA MANAGEMENT

- In-cab performance KPIs (ton/ hour, tons, truck count) to help operators monitor performance and achieve daily targets
- Access to site production and operator performance KPIs anywhere, anytime on your mobile device\*
- Visualize loadout performance with heatmaps\*
- Never lose a load ticket again.
  eTickets send load information to your customer's email\*
- Track location and distance traveled with built-in GPS\*
- Easy InsightHQ connectivity with built-in WiFi

+ + + + +

When it gets busy and the pressure is on, ease of use helps improve precision

- 100% larger display (than other LOADRITE scales)
- Color touch screen for faster menu navigation and interaction
- External keyboard input (or Android device charging) via USB port

### **BIGGER SCREEN**

5.7" size screen is twice the size of previous generation LOADRITE products with both touch and durable button interaction