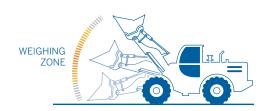

### ROBUST WEIGHING IN MORE CONDITIONS

LOAD ON TARGET

WITH RIGHT PRODUCT

AT RIGHT LOCATION

00-00-0

ON THE MOVE

SPLIT WEIGHING

Measuring in the 'sweet spot' reduces bad measures at the start and end of the lift (e.g. dropping material). The L3180 takes more samples of bucket payload in the 'sweet spot' to provide a more accurate weight.