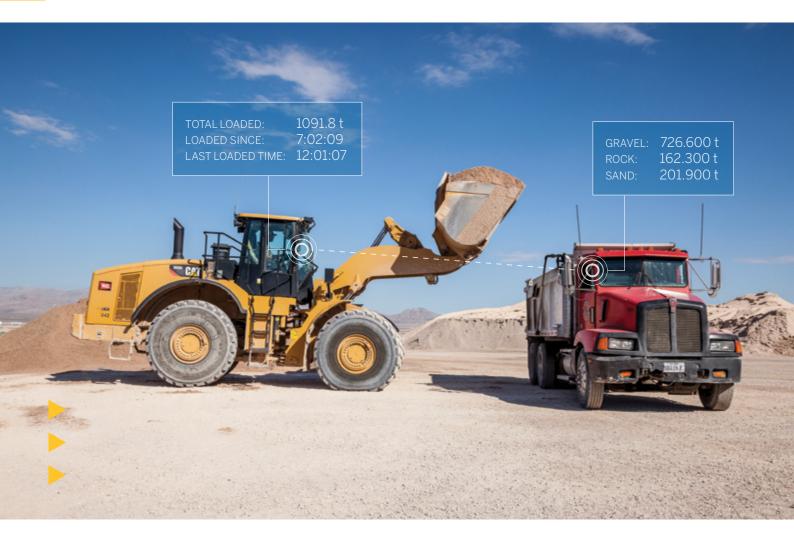

### **SMART LOCATIONS**

Track loading locations to monitor incorrect stockpile or truck loading.

### SMARTER DATA MANAGEMENT

- In-cab performance KPIs (ton/ hour, tons, truck count) to help operators monitor performance and achieve daily targets
- Access to site production and operator performance KPIs anywhere, anytime on your mobile device\*
- Visualize loadout performance with heatmaps\*
- Never lose a load ticket again.
  eTickets send load information to your customer's email\*
- Track location and distance traveled with built-in GPS\*
- Easy InsightHQ connectivity with built-in WiFi