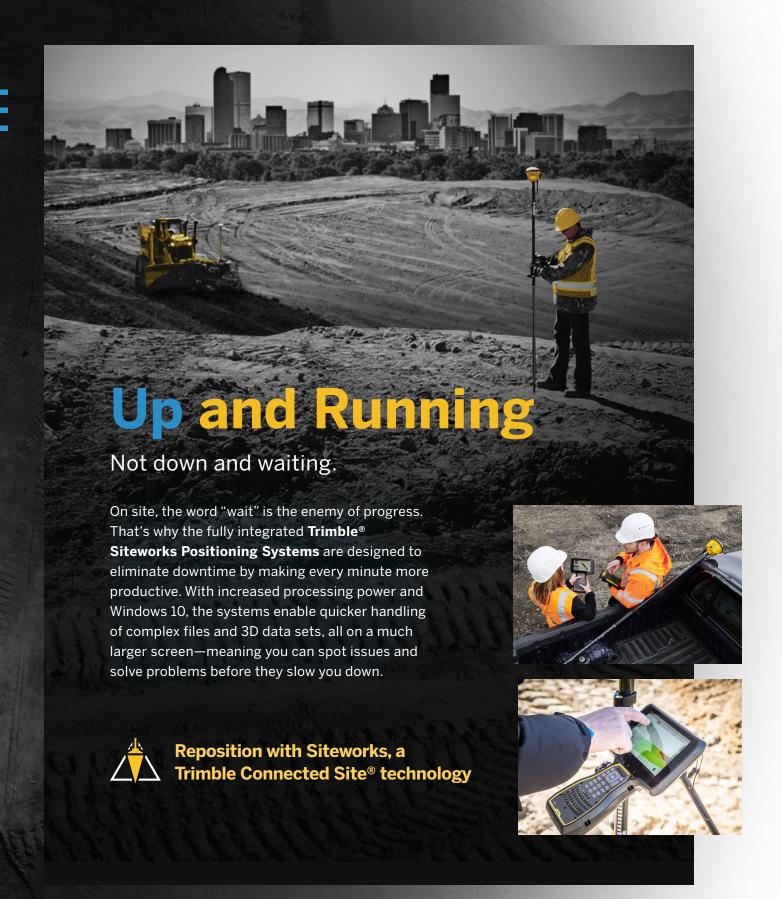

## MADE FOR THE WAY YOU WORK

Work faster and better with **Trimble Siteworks Software**. The modern interface is optimized for ease-of-use and productivity. Colorful graphics, natural interactions and gestures make Siteworks intuitive and easy to learn. Personalize the interface to match your workflow, and configure views to suit your needs.

## CONNECTED CONTROLLERS

Trimble TSC7 Controller - Big screen, giant potential

A bigger screen, powerful processing power and Windows 10 means you're carrying all the potential of a laptop - right in the palm of your hand.

### **Trimble T10 Tablet**

The military grade Trimble T10 Tablet gives you high performance processing power in the field.

- Military grade ruggedness
- Microsoft Windows 10
- 10.1-inch, sunlight readable display
- · Long-life lithium ion batteries