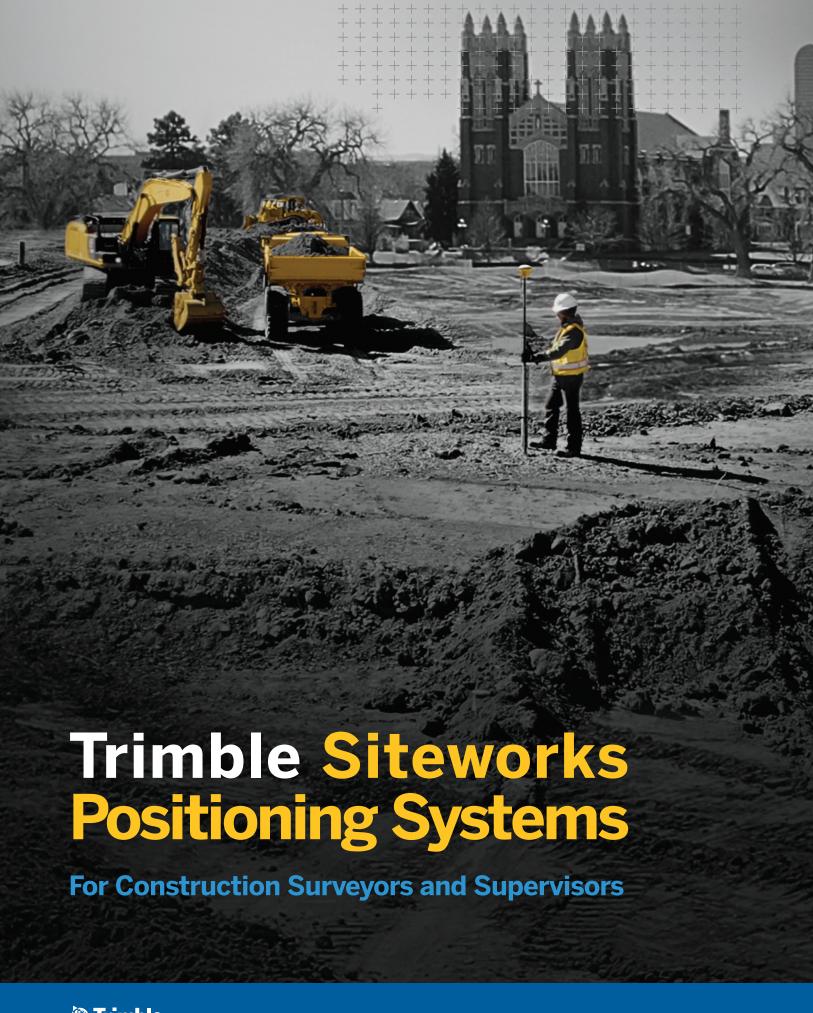

## MADE FOR THE WAY YOU WORK

Work faster and better with **Trimble Siteworks Software**. The modern interface is optimized for ease-of-use and productivity. Colorful graphics, natural interactions and gestures make Siteworks intuitive and easy to learn. Personalize the interface to match your workflow, and configure views to suit your needs.

## **Siteworks for Construction Surveyors**

The **Trimble Siteworks Positioning System for Construction Surveyors** is comprised of the
Trimble SPS986 GNSS Smart Antenna, the TSC7
Controller and Siteworks Software. It enables
construction surveyors to work with complex 3D
models, collect large data sets faster, visualize
complex 3D models more easily and work day or
night efficiently.

### **Siteworks for Supervisors**

The Trimble Siteworks Positioning System for Supervisors includes the SPS986 GNSS Smart Antenna, Trimble T10 Tablet and Siteworks Software. Construction supervisors can run full office software packages, including Business Center - HCE and Microsoft Office, and work easily with data and 3D models in the field without carrying a laptop.