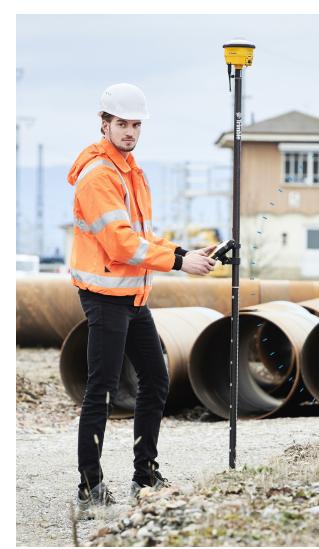

# A SMART(ER) RECEIVER

The **Trimble SPS986 GNSS Smart Antenna** is engineered to stand up to the most dynamic and rugged jobsite measurement applications. The integrated smart antenna design and quick release connector make it easy to transport and quick to set up.

- Ultra-rugged
- Integrated IMU for eBubble functionality
- Supports all GNSS constellations
- Base or rover

Colorful graphics

Natural interactions and gestures Configurable views

Modern interface

++++++++++++++++++