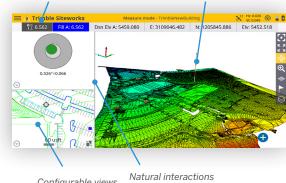

## MADE FOR THE WAY YOU WORK

Work faster and better with **Trimble Siteworks Software**. The modern interface is optimized for ease-of-use and productivity. Colorful graphics, natural interactions and gestures make Siteworks intuitive and easy to learn. Personalize the interface to match your workflow, and configure views to suit your needs.

- Ultra-rugged
- Integrated IMU for eBubble functionality
- Supports all GNSS constellations
- Base or rover

Colorful graphics

Natural interactions and gestures Configurable views

Modern interface

++++++++++++++++++