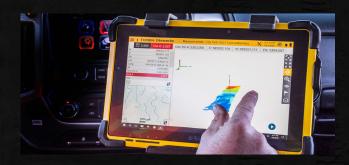

## CONNECTED CONTROLLERS

Trimble TSC7 Controller - Big screen, giant potential

A bigger screen, powerful processing power and Windows 10 means you're carrying all the potential of a laptop - right in the palm of your hand.

- 7-inch daylight readable screen
- More processing power
- Windows 10
- Optimized for Siteworks software
- Backlit keyboard